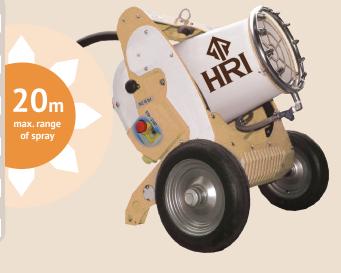

### FOG CANNON HRI 20

Fog cannon HRI-20 is a portable dust control unit nebulizing water into particles with 50-150 micron diameter, able to drag down dust particles to the ground. Designed for small outdoor applications.

- Throw (windless conditions): 15-20 mts
- Droplet size: 50-150 microns
- Motor Power: 2.2 kW, 1 x 230 V AC
- Tilting angle: 10-50°
- Electric connection: 2 P+T socket 16 A IP 67
- Water inlet filter: 300  $\mu$ m
- Water connection: express type  $\frac{1}{2}$  quick connection
- Nominal pressure: 1-5 bar
- Water consumption: 12-36 LPM at 2.5 bar
- Nozzles qty: 8 pcs
- Type Automatic/Semi-Automatic/Manual
- Skid/TrolleyTrailers/Truck mounted