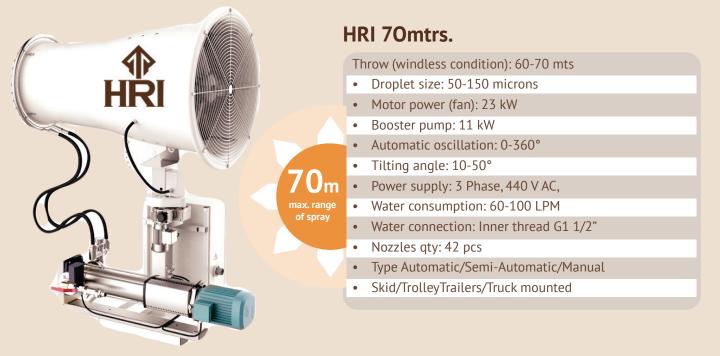

#### HRI 100mtrs.

- Throw (windless condition): 90-100 mts
- Droplet size: 50-150 microns
- Motor power (fan): 52 kW
- Booster pump: 11 kW
- Automatic oscillation: 0-360°
- Tilting angle: 10-50°
- Power supply: 3 Phase, 440 V AC,
- Water consumption: 60-100 LPM
- Water connection: Inner thread G1 1/2"
- Nozzles qty: 42 pcs
- Type Automatic/Semi-Automatic/Manual
- Skid/TrolleyTrailers/Truck mounted

100m max. range of spray

| IKL upto 12KL                |
|------------------------------|
| Mild Steel / Stainless Steel |
| Prime Mover (PTO)            |
| High Pressure Triplex Piston |
| 70 LPM 130 Bar               |
| Hydraulic / Pneumatic        |
| 3 upto 25 Ton                |
| Denfoss or Equivalent        |
| Single Rings                 |
| Stainless Steel              |
|                              |