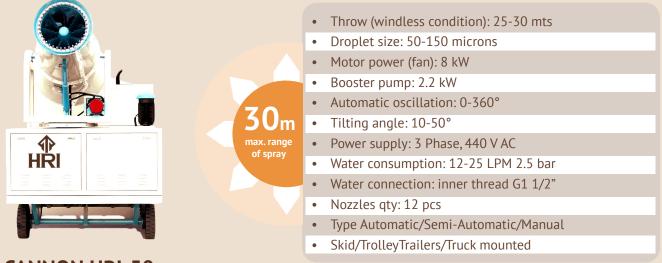

#### **FOG CANNON HRI-30**

The HRI-30 cannon is the most sold unit in the HRI fleet. It is a mid-sized unit ideal for certain jobs like demolition & construction works, open stockpiles or port terminals operations.