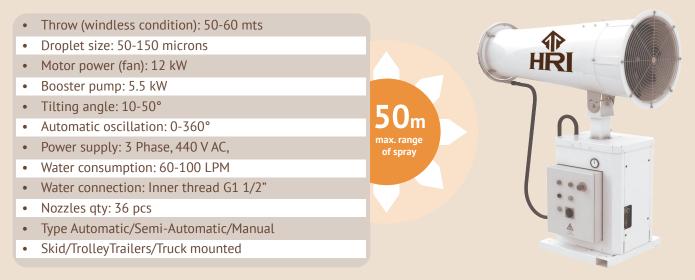

#### **FOG CANNON HRI-50**

Fog cannon HRI-50 is a portable dust control unit nebulizing water into particles with 50-150 micron diameter, able to drag down dust particles to the ground. Designed for small outdoor applications.