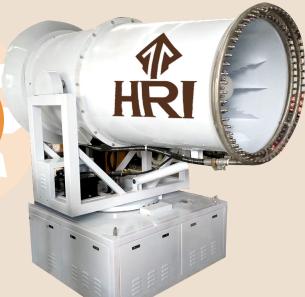

#### HRI 100mtrs.

- Throw (windless condition): 90-100 mts
- Droplet size: 50-150 microns
- Motor power (fan): 52 kW
- Booster pump: 11 kW
- Automatic oscillation: 0-360°
- Tilting angle: 10-50°
- Power supply: 3 Phase, 440 V AC,
- Water consumption: 60-100 LPM
- Water connection: Inner thread G1 1/2"
- Nozzles qty: 42 pcs
- Type Automatic/Semi-Automatic/Manual
- Skid/TrolleyTrailers/Truck mounted