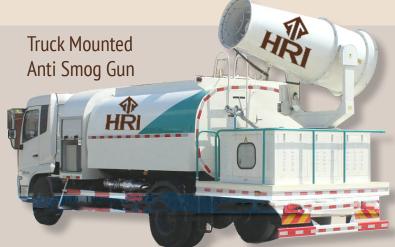

- Truck Mounted Water Sprinkler Application
- Truck Mounted Anti Smog Cannon Gun
- Portable Anti Smog Gun
- Trolley Mounted Anti Smog Gun
- Static Anti Smog

- Trolley Mounted Water Sprinkler Application
- Smog Tower